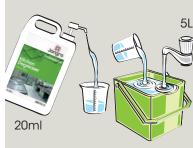

Dilute 20ml per 5 litres of water.

Mipe with cloth or mop.

Rinse with clean water.

Once surface is dry remove Safety Signs.