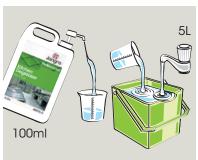

#### Heavy **Grease** & Oil

Use appropriate PPE as indicated in the Safety Data Sheet and place Safety Signs.

Remove loose debris from surface with cloth or brush.

Dilute 100ml per 5 litres of water.

Mipe with cloth or mop.